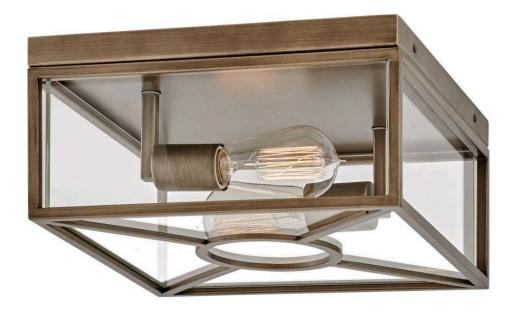

## **BRIXTON**

SMALL FLUSH MOUNT

## 18373BU

Make a bold statement in any outdoor setting with Brixton. Its oversized frame features crisp and clean lines in a Burnished Bronze or Black finish, surrounding an elegant, mitered glass. Brixton's subtle details and unique design bring modern living to all outdoors spaces. The finish is resistant to rust and corrosion with a 5-year warranty.

FINISH: Burnished Bronze

GLASS: Clear Mitered

WIDTH: 12" HEIGHT: 6" DEPTH: 0

**LIGHT SOURCE**: Socketed

WATTAGE: 2-8w Med. LED, 75w Equiv.

**HINKLEY** 33000 Pin Oak Parkway Avon Lake, OH 44012 **PHONE: (440) 653-5500** Toll Free: 1 (800) 446-5539 hinkley.com