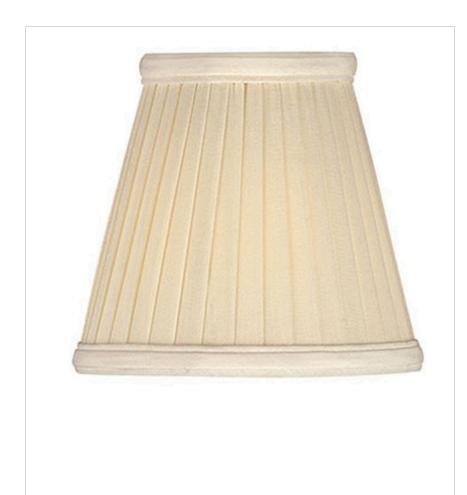

## OPTIONAL SHADE

Cambridge offers classic New England appeal. The solid cast components, brass turnings, and beaded ball fonts reinforce its timeless style.

| DETAILS   |                 |
|-----------|-----------------|
| FINISH:   | Burnished Brass |
| MATERIAL: | Fabric          |
| DIMMABLE: | DOES NOT APPLY  |

|   | DIMENSIONS |    |
|---|------------|----|
| ١ | WIDTH:     | 5" |
| F | HEIGHT:    | 5" |

| SHIPPING       |   |
|----------------|---|
| CARTON LENGTH: | 6 |
| CARTON WIDTH:  | 6 |
| CARTON HEIGHT: | 6 |
| CARTON WEIGHT: | 1 |