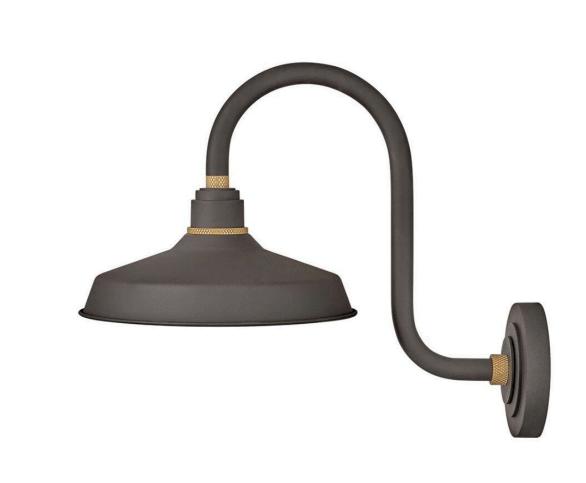

## **FOUNDRY CLASSIC**

MEDIUM TALL GOOSENECK BARN LIGHT

## 10362MR

Decidedly industrious, Foundry reinvents purposeful lighting. Focused and direct, the sturdy aluminum shade features knurled brass details to offset a variety of finish options while casting a uniform light. The simple, understated form plants a vintage aesthetic for both inside and outside spaces while offering mix and match options that customize the look.

FINISH: Museum Bronze

SHADE: Metal WIDTH: 12" HEIGHT: 17" DEPTH: 0

**LIGHT SOURCE**: Socketed

WATTAGE: 1-14w Med. LED, 100w Equiv.

**HINKLEY** 33000 Pin Oak Parkway Avon Lake, OH 44012 **PHONE: (440) 653-5500** Toll Free: 1 (800) 446-5539 hinkley.com