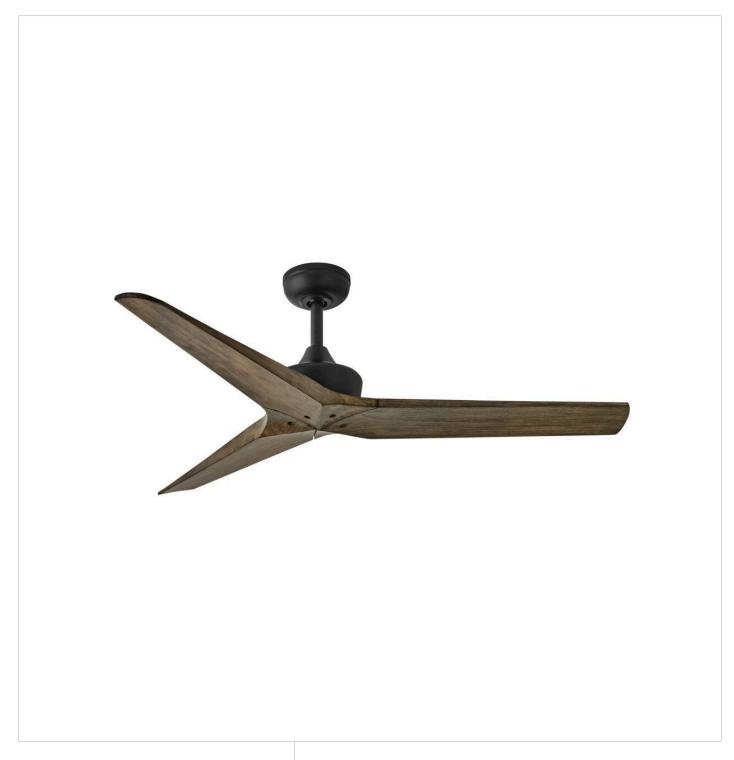

## **CHISEL**

CHISEL 52" SMART FAN

## 903752FDB-NDD

Built with a sleek, carefully crafted design, Chisel redefines dramatic style. Sturdy wood blades are available in a variety of sophisticated finishes to complement modern interiors and outdoor settings. Damp rated. Equipped with a 6-speed DC motor that is WiFi enabled and ready to connect right out of the box. Operated by the HIRO control or WiFi compatible with the Hinkley App.

FINISH: Matte Black

WIDTH: 52" HEIGHT: 13.8" DEPTH: 0

**BLADE COUNT**: 3

**HINKLEY** 33000 Pin Oak Parkway Avon Lake, OH 44012 **PHONE: (440) 653-5500** Toll Free: 1 (800) 446-5539 hinkley.com