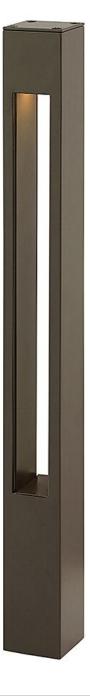

#### 15502BZ

The bold, clean lines of the Atlantis bollards complement contemporary architecture for the ultimate in urban sophistication. Versatile, Atlantis is available in both round and square bollards and both large and small sizes. Atlantis is available in three classic finishes: Satin Black, Titanium, and Bronze.

### FINISH: Bronze GLASS: Etched Lens WIDTH: 2" HEIGHT: 20" LIGHT SOURCE: Socketed WATTAGE: 1-4w MR11 LED \*Included TRANSFORMER REQUIRED: Yes