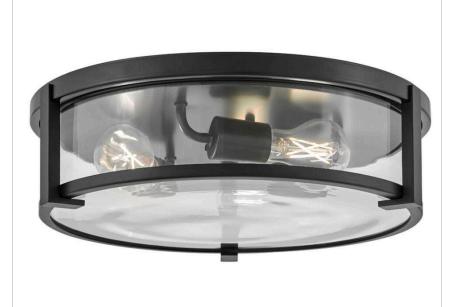

## **LOWELL**

## 3243BK-CL

## MEDIUM FLUSH MOUNT

Lowell is a transitional design with clean lines and a subtle mid-century modern overtone. Robust cast L-bracket details combine with a twist lock system to maintain a sleek appearance that fits any décor.

| DETAILS   |                                            |
|-----------|--------------------------------------------|
| FINISH:   | Black                                      |
| MATERIAL: | Steel                                      |
| GLASS:    | Clear                                      |
|           | YES - WITH DIMMABLE<br>LAMP (NOT INCLUDED) |

| DIMENSIONS |       |
|------------|-------|
| WIDTH:     | 16"   |
| HEIGHT:    | 4.8"  |
| WEIGHT:    | 7.9lb |

| LIGHT SOURCE  |                           |
|---------------|---------------------------|
| LIGHT SOURCE: | Socketed                  |
| WATTAGE:      | 3-7w Med. LED, 60w Equiv. |
| VOLTAGE:      | 120v                      |