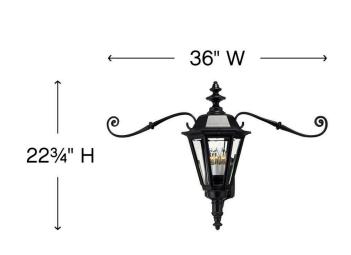

# LARGE WALL MOUNT LANTERN WITH SCROLL

Manor House is a classic lantern design featuring durable cast aluminum, clear beveled glass panels and a bold Black finish. Select-A-Lite options come standard with both candelabra and medium based sockets.

| DIMENSIONS     |              |
|----------------|--------------|
| WIDTH:         | 36"          |
| HEIGHT:        | 22.8"        |
| WEIGHT:        | 10lb         |
| BACK PLATE:    | 5"W X 8.25"H |
| EXTENSION:     | 13"          |
| TOP TO OUTLET: | 14.500000"   |