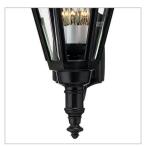

# LARGE WALL MOUNT LANTERN WITH SCROLL

Manor House is a classic lantern design featuring durable cast aluminum, clear beveled glass panels and a bold Black finish. Select-A-Lite options come standard with both candelabra and medium based sockets.

| DETAILS   |                                           |
|-----------|-------------------------------------------|
| FINISH:   | Black                                     |
| MATERIAL: | Aluminum                                  |
| GLASS:    | Clear Beveled                             |
| DIMMABLE: | YES, WITH DIMMABLE<br>LAMP (NOT INCLUDED) |