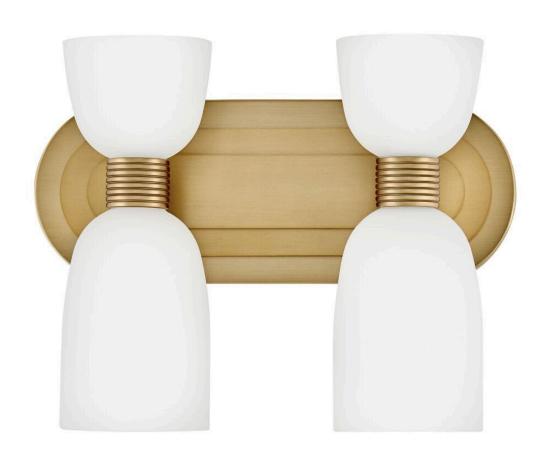

## **TALLULAH**

SMALL TWO LIGHT VANITY

## 52962LCB-LL

Graceful curves and delicate details define Tallulah. The smooth etched opal glass adds a touch of softness to balance ribbed metal details. Hardware featuring our Lacquered Brass or Polished Nickel finish creates a nuanced retro look that makes Tallulah the perfect addition to any décor.

**FINISH**: Lacquered Brass **GLASS**: Etched Opal

WIDTH: 12" HEIGHT: 9" DEPTH: 0

**LIGHT SOURCE**: Socketed

WATTAGE: 4-5w G9 LED \*Included

**HINKLEY** 33000 Pin Oak Parkway Avon Lake, OH 44012 **PHONE: (440) 653-5500** Toll Free: 1 (800) 446-5539 hinkley.com