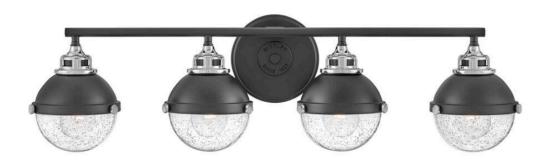

## **FLETCHER**

LARGE FOUR LIGHT VANITY

## 5174BK-CM

Fletcher's chic vibe transcends style boundaries. A seamless dome shade features a cast-fitter and an elegant capture ring that secures the clear seedy glass with decorative cast knobs. Spanning vintage to industrial, classic to transitional, Fletcher seamlessly unifies any decor declaration.

FINISH: Black

GLASS: Clear Seedy

WIDTH: 32"
HEIGHT: 8.8"
DEPTH: 0

**LIGHT SOURCE**: Socketed

WATTAGE: 4-8w Med. LED, 100w Equiv.

**HINKLEY** 33000 Pin Oak Parkway Avon Lake, OH 44012 **PHONE: (440) 653-5500** Toll Free: 1 (800) 446-5539 hinkley.com