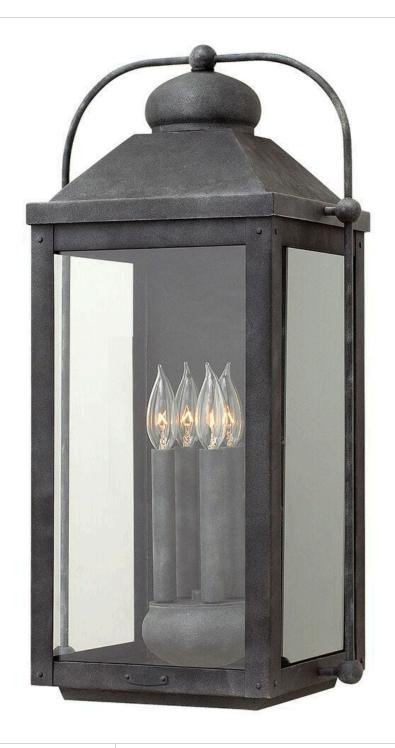

## **ANCHORAGE**

LARGE WALL MOUNT LANTERN

1858DZ-LL

Anchorage is an early American lantern design crafted of solid aluminum to reflect a bold yet refined silhouette. The Aged Zinc or Light Oiled Bronze finish and clear glass complement the long clean lines, elegant arched carriage handle and sturdy knobs, resulting in a vintage style with classic charisma.

FINISH: Aged Zinc GLASS: Clear WIDTH: 13"

HEIGHT: 25" DEPTH: 0

**LIGHT SOURCE**: Socketed

WATTAGE: 4-4w Cand. LED \*Included

**HINKLEY** 33000 Pin Oak Parkway Avon Lake, OH 44012 **PHONE: (440) 653-5500** Toll Free: 1 (800) 446-5539 hinkley.com