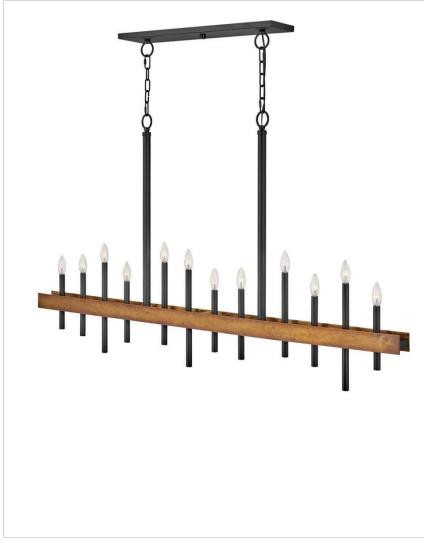

## **WELLS**

## 3864WA

## LARGE TWELVE LIGHT LINEAR

Authentic, vintage lighting that feels at home in an industrial setting is right in the wheelhouse for Wells. A wide band of solid weathered brass lays a firm foundation for a striking centerpiece to any space. Tapered candle sleeves reach up at staggered heights to create a true Old World aesthetic.

## PRODUCT DETAILS:

- Suitable for use in dry (indoor) locations as defined by NEC and CEC. Meets United States UL Underwriters Laboratories & CSA Canadian Standards Association Product Safety Standards.
- This item may be hung on a sloped ceiling
- Ideal for vintage filament bulbs (not included)
- Angular lines, a bold finish, simple shape and sturdy details merge for a robust but pared down industrial design