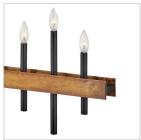

## LARGE TWELVE LIGHT LINEAR

Authentic, vintage lighting that feels at home in an industrial setting is right in the wheelhouse for Wells. A wide band of solid weathered brass lays a firm foundation for a striking centerpiece to any space. Tapered candle sleeves reach up at staggered heights to create a true Old World aesthetic.

## PRODUCT DETAILS:

- Suitable for use in dry (indoor) locations as defined by NEC and CEC. Meets United States UL Underwriters Laboratories & CSA Canadian Standards Association Product Safety Standards.
- This item may be hung on a sloped ceiling
- Ideal for vintage filament bulbs (not included)
- Angular lines, a bold finish, simple shape and sturdy details merge for a robust but pared down industrial design