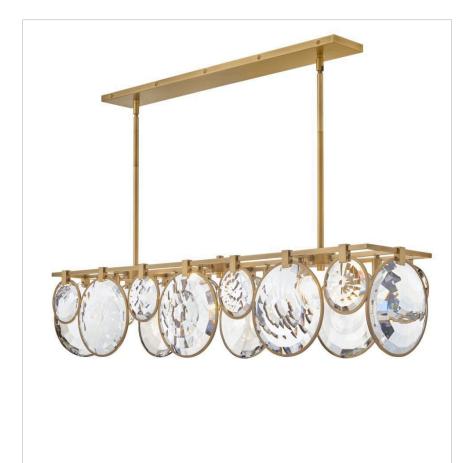

## **NALA**

## FR31266HBR

## MEDIUM EIGHT LIGHT LINEAR

Nala is striking from any angle with a traditional silhouette and elegant eye-catching details. Multifaceted, optic-crystal lenses surround the circular frame and attach with cast clips in Heritage Brass and Black finishes

| DETAILS   |                                            |
|-----------|--------------------------------------------|
| FINISH:   | Heritage Brass                             |
| MATERIAL: | Steel                                      |
| GLASS:    | Optic Crystal                              |
| DIMMABLE: | YES - WITH DIMMABLE<br>LAMP (NOT INCLUDED) |