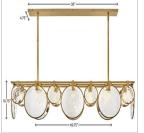

| DIMENSIONS |       |
|------------|-------|
| WIDTH:     | 49.8" |
| HEIGHT:    | 10.8" |
| DEPTH:     | 11.5  |
| WEIGHT:    | 56lb  |

| LIGHT SOURCE  |                               |
|---------------|-------------------------------|
| LIGHT SOURCE: | Socketed                      |
| WATTAGE:      | 8-5w Cand. LED, 60w<br>Equiv. |
| VOLTAGE:      | 120v                          |

| MOUNTING    |               |
|-------------|---------------|
| CANOPY:     | 4.75"W X 36"L |
| LEAD WIRE:  | 1 X 120"      |
| MAX HEIGHT: | 43.5          |

| SHIPPING       |      |
|----------------|------|
| CARTON LENGTH: | 52.5 |
| CARTON WIDTH:  | 16   |
| CARTON HEIGHT: | 17.5 |
| CARTON WEIGHT: | 66.2 |