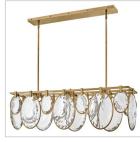

## **NALA**

## FR31266HBR

## MEDIUM EIGHT LIGHT LINEAR

Nala is striking from any angle with a traditional silhouette and elegant eye-catching details. Multifaceted, optic-crystal lenses surround the circular frame and attach with cast clips in Heritage Brass and Black finishes

## PRODUCT DETAILS:

- Suitable for use in dry (indoor) locations as defined by NEC and CEC. Meets United States UL Underwriters Laboratories & CSA Canadian Standards Association Product Safety Standards.
- This fixture includes multiple down stems in various lengths to customize the installation height, including two 6" stems and four 12" stems
- Classic, elegant lines and timeless details enhance a traditional space
- Fixture weighs over 50lbs. Must be supported independently of the outlet box unless the outlet box is UL listed for the appropriate weight.