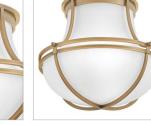

# SADDLER

## 44491HB

MEDIUM FLUSH MOUNT

Saddler's sculptural tear-drop dome forms a chic silhouette accentuated by decorative metal straps. Etched opal glass complemented by a Heritage Brass or Black finish creates a versatile design with high style.