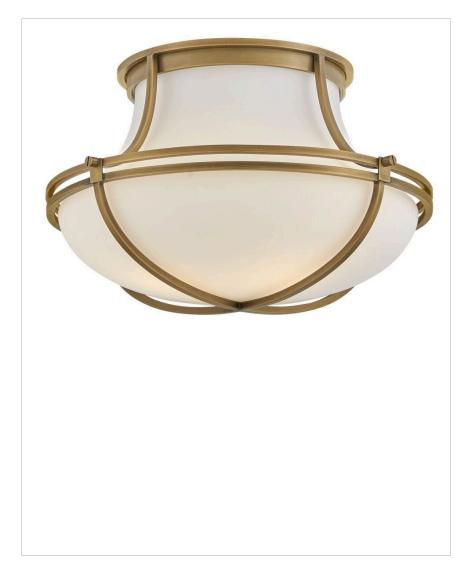

# SADDLER

## 44491HB

MEDIUM FLUSH MOUNT

Saddler's sculptural tear-drop dome forms a chic silhouette accentuated by decorative metal straps. Etched opal glass complemented by a Heritage Brass or Black finish creates a versatile design with high style.

| DETAILS   |                                            |
|-----------|--------------------------------------------|
| FINISH:   | Heritage Brass                             |
| MATERIAL: | Steel                                      |
| GLASS:    | Etched Opal                                |
| DIMMABLE: | YES - WITH DIMMABLE<br>LAMP (NOT INCLUDED) |