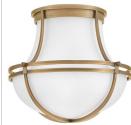

# SADDLER

## 44491HB

MEDIUM FLUSH MOUNT

Saddler's sculptural tear-drop dome forms a chic silhouette accentuated by decorative metal straps. Etched opal glass complemented by a Heritage Brass or Black finish creates a versatile design with high style.