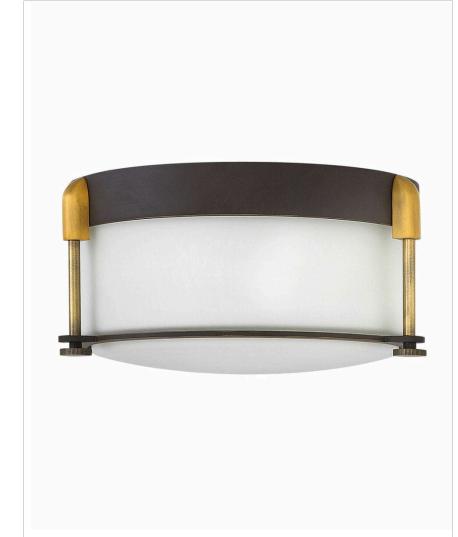

## COLBIN

3231OZ

SMALL FLUSH MOUNT

Colbin is sleek, chic and poised. Its etched opal glass and decorative knurled knobs enhance a design that easily crosses style boundaries, from traditional to modern.

| DETAILS   |                                           |
|-----------|-------------------------------------------|
| FINISH:   | Oil Rubbed Bronze                         |
| MATERIAL: | Steel                                     |
| GLASS:    | Etched Opal                               |
| DIMMABLE: | YES, WITH DIMMABLE<br>LAMP (NOT INCLUDED) |