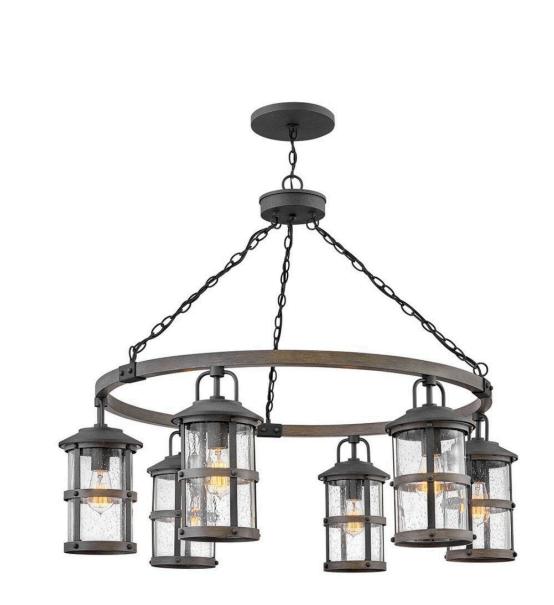

## LARGE SINGLE TIER CHANDELIER

## 2689DZ

The look is relaxed, but the components of Lakehouse are quietly satisfying. Lakehouse features a distressed, Aged Zinc with Driftwood Gray or a Black finish accompanied by clear seedy glass. Cast aluminum construction ensures Lakehouse will withstand for years. Blissfully simple, yet all the details are memorable. FINISH: Aged Zinc GLASS: Clear Seedy WIDTH: 42" HEIGHT: 32" DEPTH: 0 LIGHT SOURCE: Socketed WATTAGE: 6-10w Med. LED, 100w Equiv.