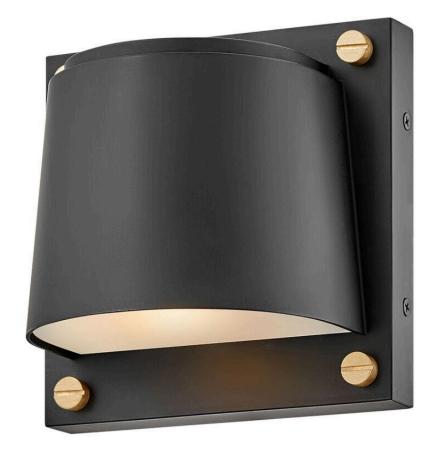

## **SCOUT**

EXTRA SMALL WALL MOUNT LANTERN

## 20020BK-LL

Scout subtly catches your eye with its modern design and contrasting decorative screws. The bold, square style makes an impactful statement no matter where it lives, providing plenty of downward light for functionality. The Scout family of fixtures is the perfect balance of strong and functional.

FINISH: Black

GLASS: Etched Lens

**WIDTH**: 6.5" **HEIGHT**: 6.5" **DEPTH**: 0

**LIGHT SOURCE**: Socketed

WATTAGE: 1-6.50w GU10 LED \*Included

**HINKLEY** 33000 Pin Oak Parkway Avon Lake, OH 44012 **PHONE: (440) 653-5500** Toll Free: 1 (800) 446-5539 hinkley.com