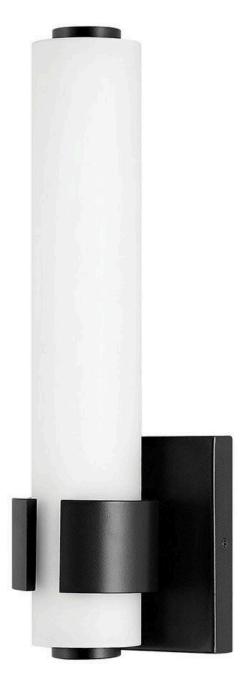

## 53060BK

Bold and balanced are the defining elements of Aiden. A striking, signature cuff centers the etched white glass baton, while matching end caps complete the simple symmetry. The clean transitional silhouette can be mounted vertically or horizontally with Invisimount for a look that is as flexible as it is fashionable.

FINISH: Black GLASS: Etched White WIDTH: 4.8" HEIGHT: 13.5" DEPTH: 0 LIGHT SOURCE: Integrated LED WATTAGE: 20w LED \*Included