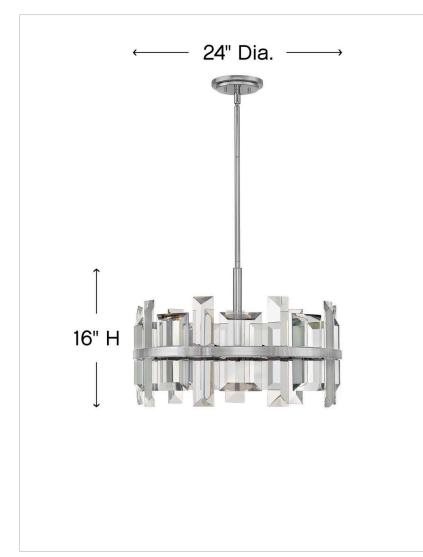

| DIMENSIONS |        |
|------------|--------|
| WIDTH:     | 24"    |
| HEIGHT:    | 16"    |
| WEIGHT:    | 26.4lb |

| LIGHT SOURCE  |                               |
|---------------|-------------------------------|
| LIGHT SOURCE: | Socketed                      |
| WATTAGE:      | 6-5w Cand. LED, 60w<br>Equiv. |
| VOLTAGE:      | 120v                          |

| MOUNTING    |          |
|-------------|----------|
| CANOPY:     | 6" Dia.  |
| LEAD WIRE:  | 1 X 120" |
| MAX HEIGHT: | 48.5     |

| SHIPPING       |      |
|----------------|------|
| CARTON LENGTH: | 26   |
| CARTON WIDTH:  | 7.5  |
| CARTON HEIGHT: | 26   |
| CARTON WEIGHT: | 29.2 |