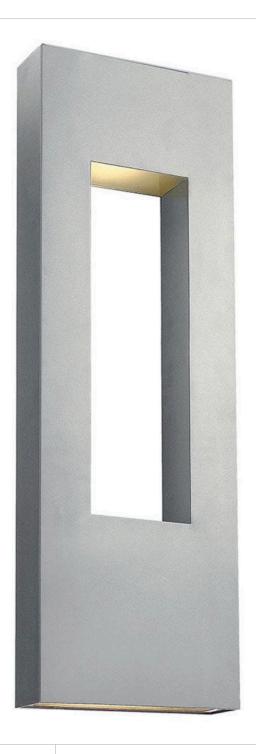

## **ATLANTIS**

EXTRA LARGE WALL MOUNT LANTERN

## 1639TT-LED

Atlantis features a minimalist design for the ultimate in urban sophistication. Constructed of solid aluminum and Dark Sky compliant, Atlantis provides a chic solution to eco-conscious homeowners, equipped with a universal driver in both the integrated LED and LED bulb base making this suitable for 120V and 277V applications.

FINISH: Titanium
GLASS: Etched Lens

WIDTH: 12" HEIGHT: 36" DEPTH: 0

**LIGHT SOURCE**: Integrated LED **WATTAGE**: 22.50w LED \*Included

HINKLEY 33000 Pin Oak Parkway Avon Lake, OH 44012 **PHONE: (440) 653-5500** Toll Free: 1 (800) 446-5539 hinkley.com