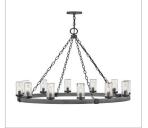

## 29207DZ

LARGE SINGLE TIER CHANDELIER

The fresh, rustic design of the Sawyer collection will inject any outdoor living experience with the warm, cozy ambiance of an indoor setting. Constructed with Hinkley's own anti-corrosion coating, Sawyer ensures maximum resiliency and performance in the elements.

| DETAILS       |                                           |
|---------------|-------------------------------------------|
| FINISH:       | Aged Zinc                                 |
| MATERIAL:     | Metal                                     |
| GLASS:        | Clear Seedy                               |
| SLOPE DEGREE: | 90                                        |
| DIMMABLE:     | YES, WITH DIMMABLE<br>LAMP (NOT INCLUDED) |