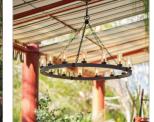

## 29207DZ

LARGE SINGLE TIER CHANDELIER

The fresh, rustic design of the Sawyer collection will inject any outdoor living experience with the warm, cozy ambiance of an indoor setting. Constructed with Hinkley's own anti-corrosion coating, Sawyer ensures maximum resiliency and performance in the elements.

#### PRODUCT DETAILS:

- This item may be hung on a sloped ceiling
- Suitable for use in wet (outdoor direct rain) locations as defined by NEC and CEC. Meets United States UL Underwriters Laboratories & CSA Canadian Standards Association Product Safety Standards
- Rustic elements with bold, refined details complement a variety of facades from farmhouse to contemporary architecture
- The stylish Open Air collection includes outdoor-rated chandeliers, pendants and sconces that provide design-conscious solutions to a variety of exterior environments.
- 2-year finish warranty
- Ideal for vintage filament bulbs (not included)