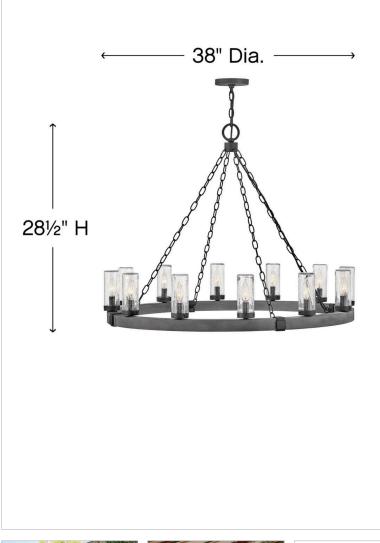

## 29207DZ

LARGE SINGLE TIER CHANDELIER

The fresh, rustic design of the Sawyer collection will inject any outdoor living experience with the warm, cozy ambiance of an indoor setting. Constructed with Hinkley's own anti-corrosion coating, Sawyer ensures maximum resiliency and performance in the elements.

### DIMENSIONS

| DINILIVSIONS |        |
|--------------|--------|
| WIDTH:       | 38"    |
| HEIGHT:      | 28.5"  |
| WEIGHT:      | 25.3lb |

| LIGHT SOURCE  |                                |
|---------------|--------------------------------|
| LIGHT SOURCE: | Socketed                       |
| WATTAGE:      | 12-5w Cand. LED, 60w<br>Equiv. |
| VOLTAGE:      | 120v                           |