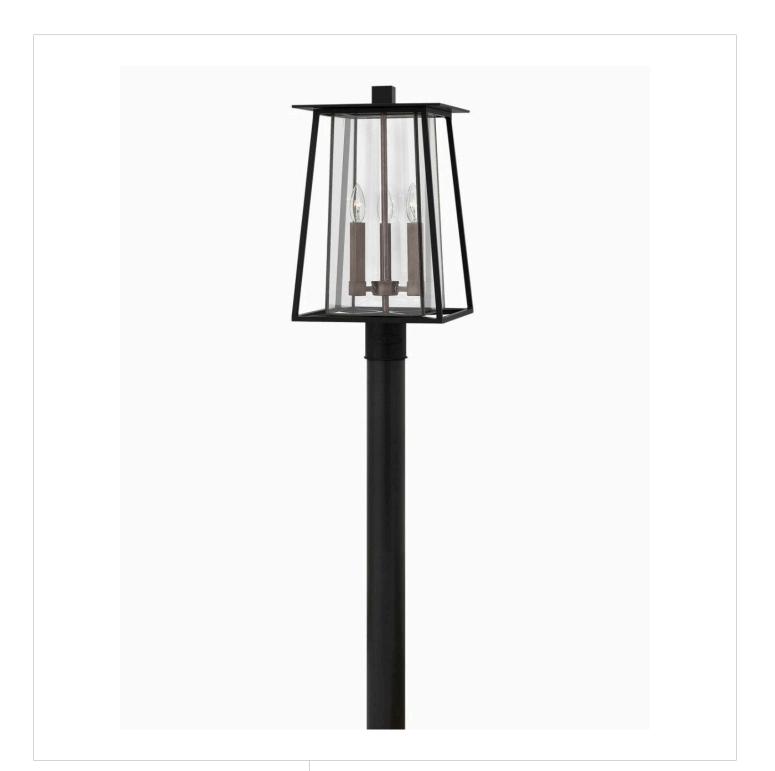

## WALKER

MEDIUM POST TOP OR PIER MOUNT LANTERN

## 2101BK

Walker has roots in the American West with its large scale, strong angular lines and no-nonsense style. The sturdy aluminum and brass construction features a two-tone finish, adding a transitional flair to its minimalist shape. A welded outer form frames an inner clear, bound glass shade. At home on the range, in a mountain cabin or creating a midcentury statement, this flexible style complements many façades.

## HINKLEY

FINISH: Black GLASS: Clear Bound WIDTH: 11.3" HEIGHT: 20.8" DEPTH: 0 LIGHT SOURCE: Socketed WATTAGE: 3-5w Cand. LED, 60w Equiv.

HINKLEY 33000 Pin Oak Parkway Avon Lake, OH 44012 PHONE: (440) 653-5500 Toll Free: 1 (800) 446-5539 hinkley.com