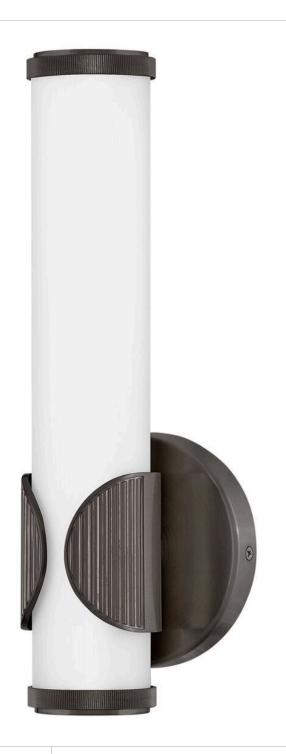

## 50080BX

A slim, streamlined profile paired with the integrated LED light makes Femi your go-to for transitional style. Illumination elegantly extends from the cast ribbed cuff, adding an element of appeal that captures the unexpected. The matching cast end caps balance the linear design for a fixture with instant style gratification in Brushed Nickel, Black Oxide, or Lacquered Brass finish options.

FINISH: Black Oxide GLASS: Etched Opal

WIDTH: 4.8" HEIGHT: 13" DEPTH: 0

LIGHT SOURCE: Integrated LED WATTAGE: 20w LED \*Included

**HINKLEY** 33000 Pin Oak Parkway Avon Lake, OH 44012 **PHONE: (440) 653-5500** Toll Free: 1 (800) 446-5539 hinkley.com