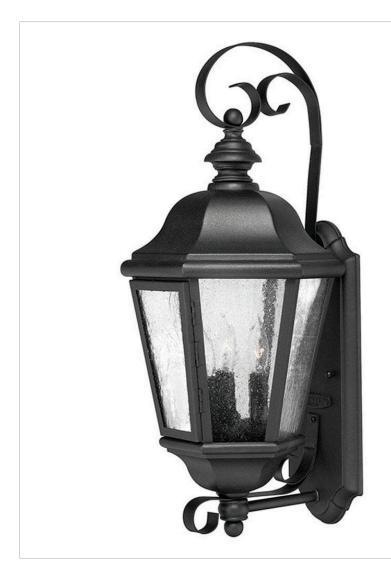

## 1670BK

MEDIUM WALL MOUNT LANTERN

Edgewater's classic design features a durable cast aluminum and brass construction in a rich Black finish with clear seedy glass.

| DETAILS                      |                                           |
|------------------------------|-------------------------------------------|
| FINISH:                      | Black                                     |
| MATERIAL:                    | Aluminum                                  |
| GLASS:                       | Clear Seedy                               |
| DIMMABLE:                    | YES, WITH DIMMABLE<br>LAMP (NOT INCLUDED) |
|                              |                                           |
| DIMENSIONO                   |                                           |
| DIMENSIONS                   |                                           |
| DIMENSIONS<br>WIDTH:         | 10"                                       |
|                              | 10"<br>21"                                |
| WIDTH:                       |                                           |
| WIDTH:<br>HEIGHT:            | 21"                                       |
| WIDTH:<br>HEIGHT:<br>WEIGHT: | 21"<br>10lb                               |