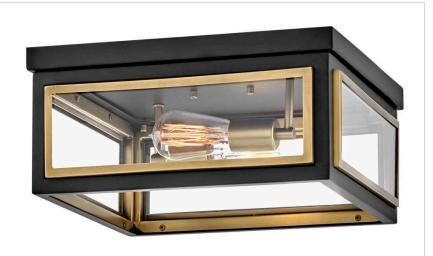

## MEDIUM FLUSH MOUNT

Traditional in style, and unique in character, Shaw is distinguished by its dramatic frame and enchanting design elements. Robust clear glass panels, the rich two-tone finish combination, and a captivating fine chain detail unite to deliver dashing heritage charm.

| DETAILS   |                                            |
|-----------|--------------------------------------------|
| FINISH:   | Black                                      |
| MATERIAL: | Steel                                      |
| GLASS:    | Clear                                      |
| DIMMABLE: | YES - WITH DIMMABLE<br>LAMP (NOT INCLUDED) |