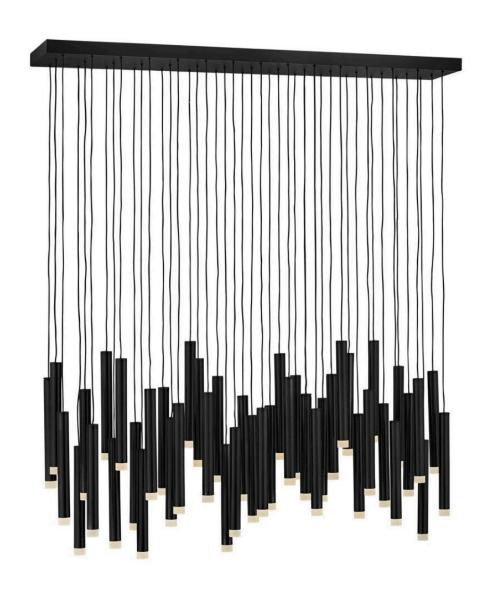

## **HARMONY**

MEDIUM ADJUSTABLE LED LINEAR

## FR49909BLK

Harmony orchestrates the perfect blend of style and technology. Drawing inspiration from the enduring formation of wind chimes, the sleek Black or Heritage Brass tubes gleam with a glow that emanates from the lowest point of each column. Harmony is easily adjustable with many customizable configurations and is integrated with fully dimmable LEDs.

FINISH: Black WIDTH: 48" HEIGHT: 56.5"

**LIGHT SOURCE**: Integrated LED **WATTAGE**: 45-1w LED \*Included

HINKLEY 33000 Pin Oak Parkway Avon Lake, OH 44012 **PHONE: (440) 653-5500** Toll Free: 1 (800) 446-5539 hinkley.com