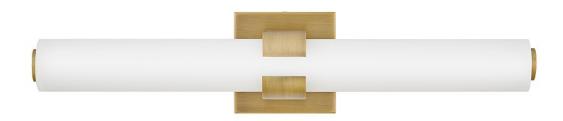

## AIDEN

MEDIUM LED VANITY

## 53062LCB

Bold and balanced are the defining elements of Aiden. A striking, signature cuff centers the etched white glass baton, while matching end caps complete the simple symmetry. The clean transitional silhouette can be mounted vertically or horizontally with Invisimount for a look that is as flexible as it is fashionable.

FINISH: Lacquered Brass GLASS: Etched White WIDTH: 22.8" HEIGHT: 4.8" DEPTH: 0 LIGHT SOURCE: Integrated LED WATTAGE: 36w LED \*Included

HINKLEY 33000 Pin Oak Parkway Avon Lake, OH 44012 PHONE: (440) 653-5500 Toll Free: 1 (800) 446-5539 hinkley.com