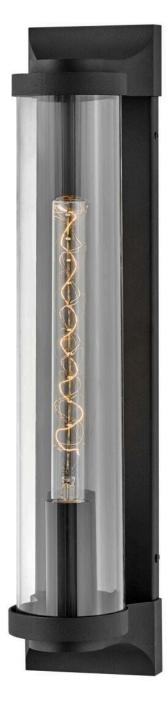

## 29064TK-LL

Take the indoor style of statement sconces outside. Drawing inspiration from the bygone era, Pearson emanates a feeling of nostalgia right outside your door. Featuring cast symmetrical end caps and clear cylindrical glass, Pearson combines the vintage look with a sleek backplate for the most sophisticated illumination in your outdoor living area. Available in a Burnished Bronze or Textured Black finish.

## HINKLEY

FINISH: Textured Black GLASS: Clear WIDTH: 4.5" HEIGHT: 22" DEPTH: 0 LIGHT SOURCE: Socketed WATTAGE: 1-5w Med. LED \*Included

HINKLEY 33000 Pin Oak Parkway Avon Lake, OH 44012 PHONE: (440) 653-5500 Toll Free: 1 (800) 446-5539 hinkley.com