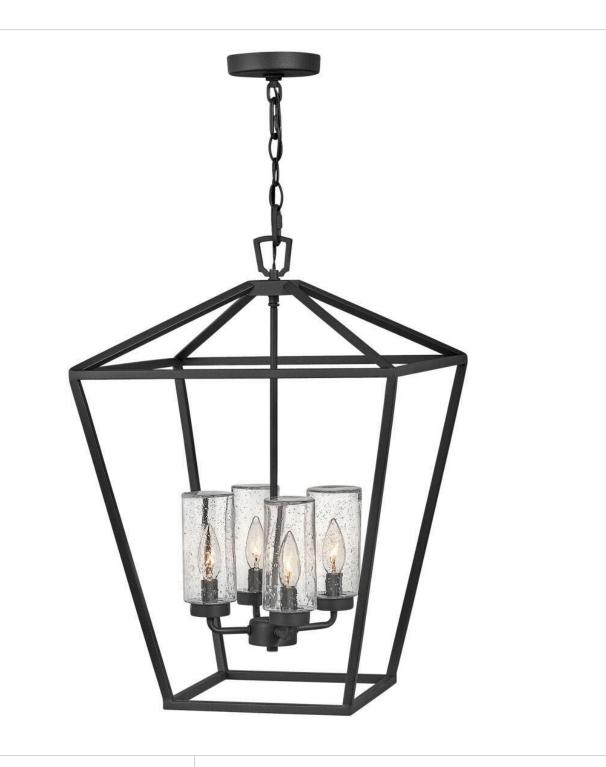

## ALFORD PLACE

## LARGE SINGLE TIER 12V

## 2567MB-LV

The clean and classic design of Alford Place is the epitome of timeless elegance. The precision die-cast frame and top loop paired with a sealed glass roof provide excellent illumination from all sides. Part of the Estate Series, Alford Place is designed to meet the needs of expansive properties, offering a breadth of fixtures defined by coordinating composition, enduring architecture, and timehonored craftsmanship.

## HINKLEY

FINISH: Museum Black GLASS: Clear Seedy WIDTH: 17" HEIGHT: 24.5" DEPTH: 0 LIGHT SOURCE: Socketed WATTAGE: 4-3.50w Cand. LED \*Included TRANSFORMER REQUIRED: Yes

HINKLEY 33000 Pin Oak Parkway Avon Lake, OH 44012 PHONE: (440) 653-5500 Toll Free: 1 (800) 446-5539 hinkley.com