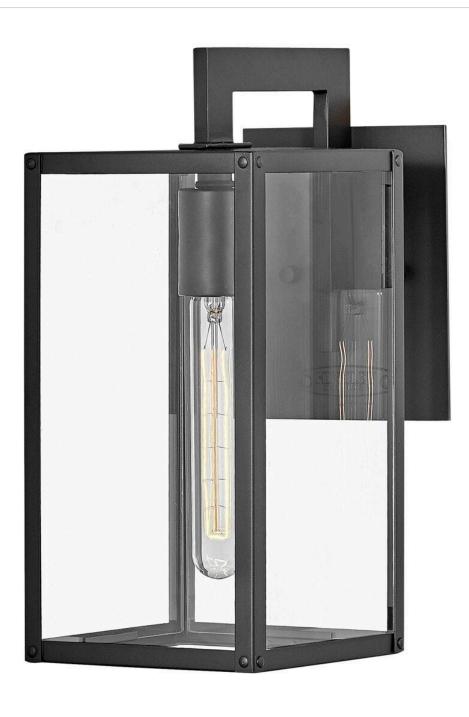

#### 2590BK-LL

Simple, clean-cut, yet captivating, Max is an instant classic, perfect for a myriad of outdoor spaces. Max's simple construction and hand-welded aluminum frame embodies the modern inspiration behind the design. Surrounded by clear glass panels, it yields architectural simplicity for the touch of contemporary we crave.

### FINISH: Black GLASS: Clear WIDTH: 6" HEIGHT: 13.3" DEPTH: 0 LIGHT SOURCE: Socketed WATTAGE: 1-5w Med. LED \*Included