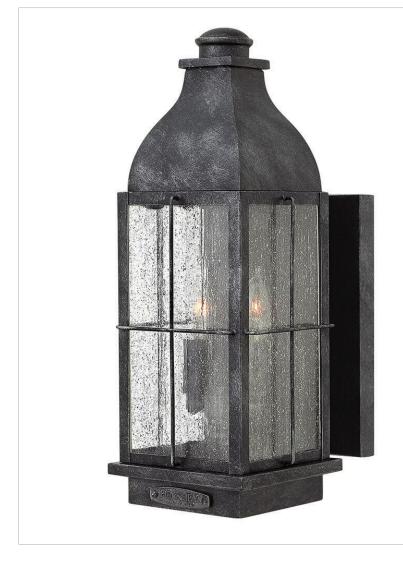

### 2044GS-LL

MEDIUM WALL MOUNT LANTERN

Bingham's traditional style recalls a turn-of-thecentury gas light reproduction. The vintage look is nautical in nature and recognizes Hinkley's origins on the shores of Lake Erie. The aluminum construction features clear seedy glass and a Greystone or Sienna finish, while candelabra bulbing completes the authentic style.

| DETAILS   |                                |
|-----------|--------------------------------|
| FINISH:   | Greystone                      |
| MATERIAL: | Aluminum                       |
| GLASS:    | Clear Seedy                    |
| DIMMABLE: | YES, CL TYPE DIMMER<br>(SSL7A) |