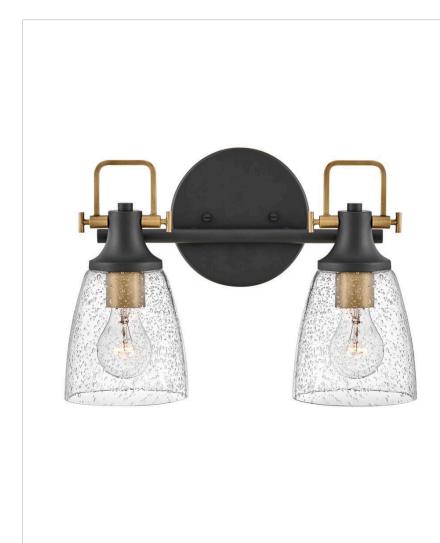

## 51272BK

SMALL TWO LIGHT VANITY

With style elements that blend both hip and historical, Easton exudes a modern industrial vibe. Bold clear seedy glass shades pair with a distinctive top yoke and vintage-inspired knobs for a robust silhouette.

| DETAILS   |                                            |
|-----------|--------------------------------------------|
| FINISH:   | Black                                      |
| MATERIAL: | Steel                                      |
| GLASS:    | Clear Seedy                                |
| DIMMABLE: | YES - WITH DIMMABLE<br>LAMP (NOT INCLUDED) |

## PRODUCT DETAILS:

- Fixture can be mounted either up or down
- Suitable for use in damp locations as defined by NEC and CEC. Meets United States UL Underwriters Laboratories & CSA Canadian Standards Association Product Safety Standards.
- Ideal for vintage filament bulbs (not included)
- Angular lines, a bold finish, simple shape and sturdy details merge for a robust but pared down industrial design