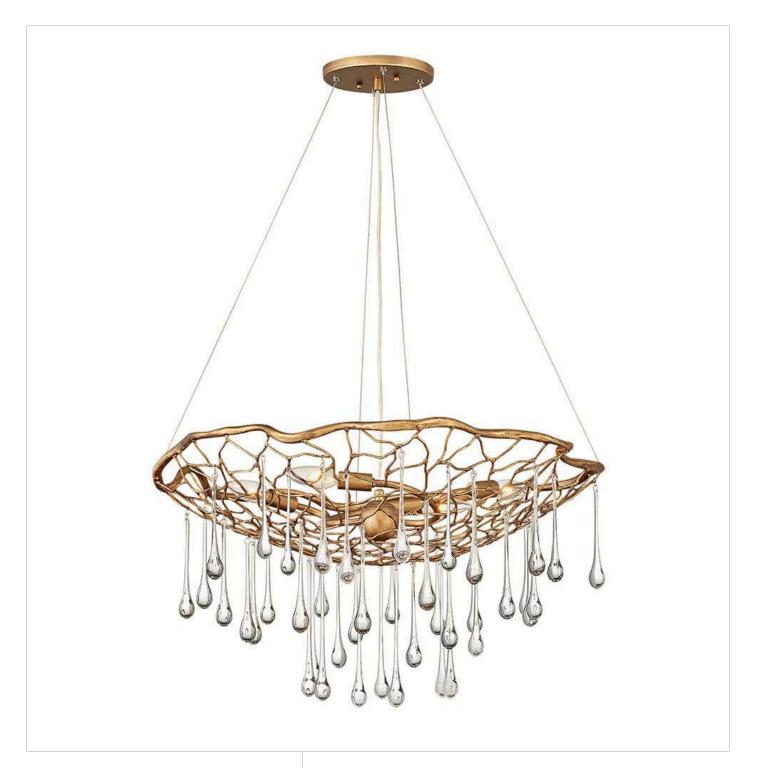

## LAGUNA

## MEDIUM SINGLE TIER CHANDELIER

## 45304BNG

Imagine a net gently breaking the surface, then slowly emerging with a cascade of water droplets trickling through and shimmering with light. Laguna uses a handmade open framework design as the foundation in this artistic interpretation. Clear glass droplets fall at varying lengths, casting the light. Minimal hanging wires ensure the net itself appears to float, as a candle cluster emits light from within.

## HINKLEY

FINISH: Burnished Gold WIDTH: 26" HEIGHT: 14" DEPTH: 0 LIGHT SOURCE: Socketed WATTAGE: 4-5w Cand. LED, 60w Equiv.

HINKLEY 33000 Pin Oak Parkway Avon Lake, OH 44012 PHONE: (440) 653-5500 Toll Free: 1 (800) 446-5539 hinkley.com