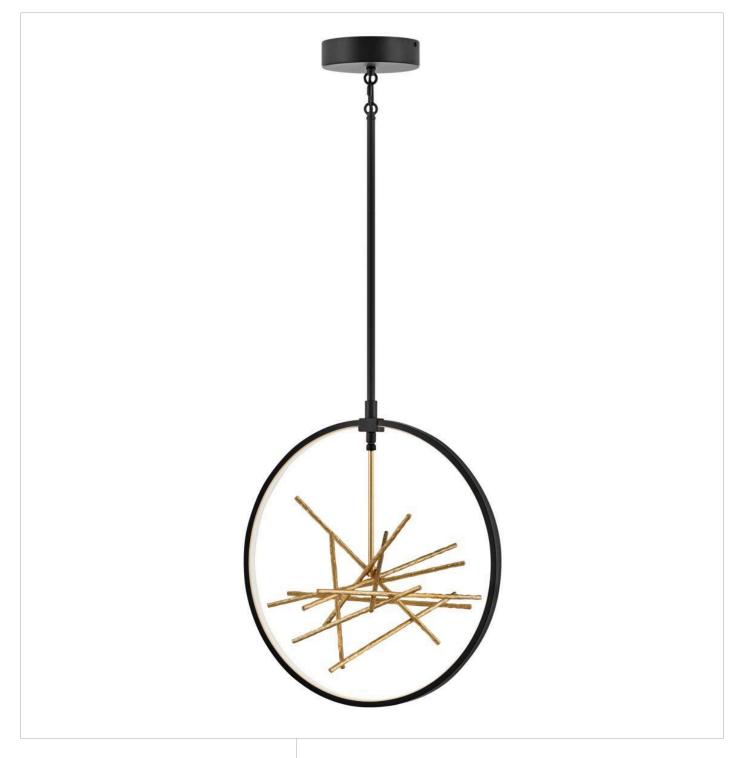

## STYX

LARGE OPEN FRAME PENDANT

## FR46405BLK

The breathtaking design of Styx fuses rich glamour with modern styling for an enthralling and dynamic silhouette with unexpected elements. An integrated LED open frame is fully dimmable, composed of clean angles in a chic Black finish. The frame illuminates textured metal branches in Gilded Gold, mingling organic and contemporary elements.

FINISH: Black WIDTH: 18" HEIGHT: 19.3"

**LIGHT SOURCE**: Integrated LED **WATTAGE**: 34w LED \*Included

**HINKLEY** 33000 Pin Oak Parkway Avon Lake, OH 44012 **PHONE: (440) 653-5500** Toll Free: 1 (800) 446-5539 hinkley.com