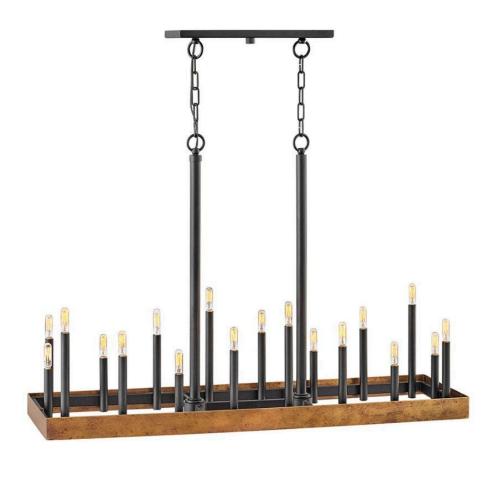

## LARGE EIGHTEEN LIGHT LINEAR CHANDELIER

## 3868WA

Authentic, vintage lighting that feels at home in an industrial setting is right in the wheelhouse for Wells. A wide band of solid weathered brass lays a firm foundation for a striking centerpiece to any space. Tapered candle sleeves reach up at staggered heights to create a true Old World aesthetic.

FINISH: Weathered Brass WIDTH: 45.3" HEIGHT: 30.3" LIGHT SOURCE: Socketed WATTAGE: 18-5w Cand. LED, 60w Equiv.