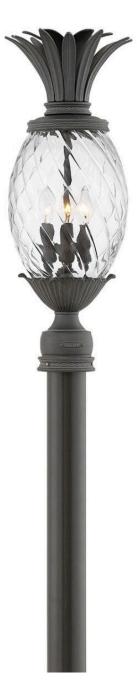

## 2121MB-LV

A Hinkley classic, the ornate Plantation collection features exceptional pineapple-shaped elements that make a noble statement. With elaborate, decorative cast detailing, the Plantation collection bestows sophisticated charm with the perfect hint of vintage glamour.

FINISH: Museum Black GLASS: Clear Optic WIDTH: 10.3" HEIGHT: 25.3" DEPTH: 0 LIGHT SOURCE: Socketed WATTAGE: 3-3.50w Cand. LED \*Included TRANSFORMER REQUIRED: Yes