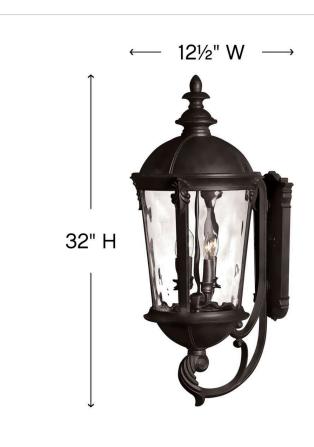

## LARGE WALL MOUNT LANTERN

Windsor combines elegant details and decorative detailing into its cast aluminum construction. The unique River Rock or Black finish and clear water glass panels add to its majestic style.

| DIMENSIONS     |               |
|----------------|---------------|
| WIDTH:         | 12.5"         |
| HEIGHT:        | 32"           |
| WEIGHT:        | 17lb          |
| BACK PLATE:    | 6.25"W X 15"H |
| EXTENSION:     | 15.5"         |
| TOP TO OUTLET: | 16.500000"    |