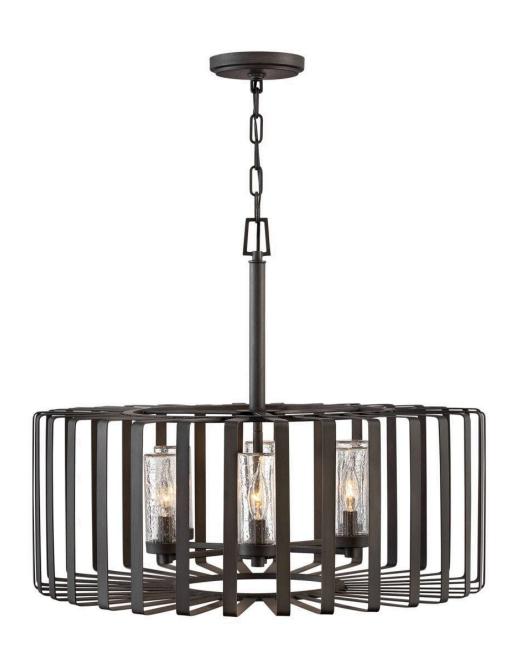

## REID

MEDIUM SINGLE TIER 12V CHANDELIER

## 29505BGR-LV

Reid uses an iconic profile featuring an airy, open cage to capture the center of attention. A candelabra with clear seedy glass columns highlights the transitional style, making it a modern mix of classic and contemporary. Weatherresistant metal with a Brushed Graphite finish complements any space, inside or out. FINISH: Brushed Graphite GLASS: Clear Seedy WIDTH: 28.3" HEIGHT: 23" DEPTH: 0 LIGHT SOURCE: Socketed WATTAGE: 6-3.50w Cand. LED \*Included TRANSFORMER REQUIRED: Yes