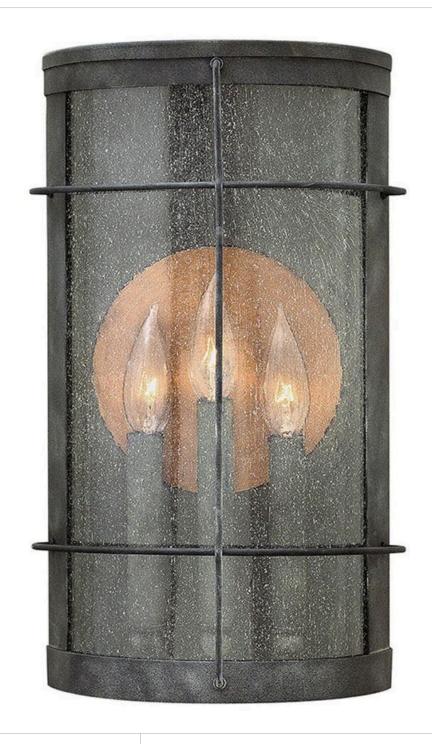

## **NEWPORT**

MEDIUM WALL MOUNT LANTERN

## 2625DZ

Newport is an early American classic pocket lantern featuring an optional copper reflector. Constructed in aluminum with the same quality as the traditional wharf light that served as its inspiration; the wire cage in Aged Zinc also features authentic rivet details and clear seedy glass to shield the light source.

FINISH: Aged Zinc
GLASS: Clear Seedy

WIDTH: 9" HEIGHT: 16" DEPTH: 0

**LIGHT SOURCE**: Socketed

WATTAGE: 3-5w Cand. LED, 60w Equiv.

HINKLEY 33000 Pin Oak Parkway Avon Lake, OH 44012 **PHONE: (440) 653-5500** Toll Free: 1 (800) 446-5539 hinkley.com