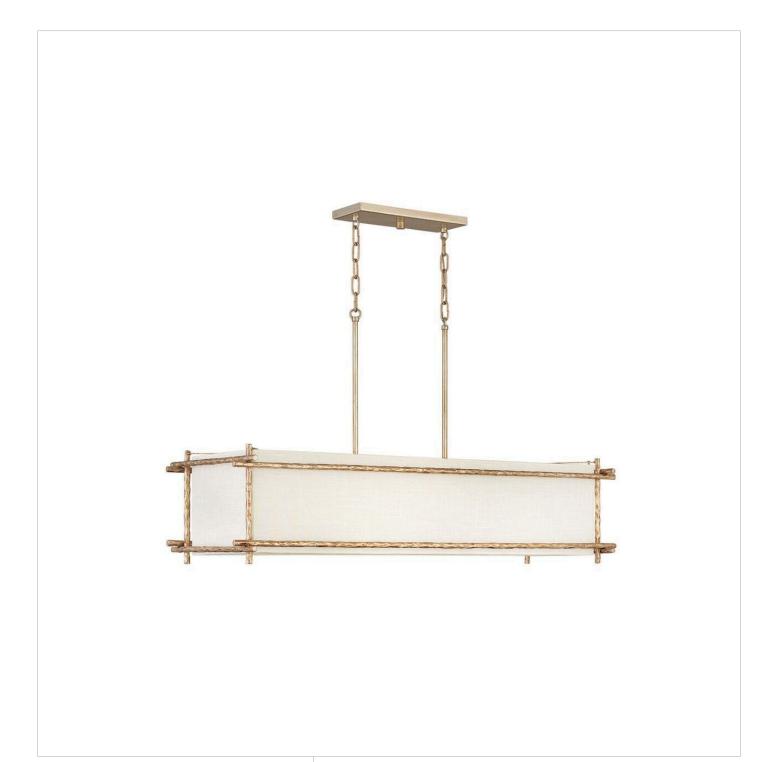

## **TRESS**

MEDIUM SIX LIGHT LINEAR

## 3676CPG

Tress approaches style from different angles. Using a natural look to add an organic feel to any décor, these fixtures incorporate hammered metal rods with a unique, eyecatching texture. The simplicity in design paired with clean lines bring refined sense of contentment to any space.

**FINISH**: Champagne Gold **SHADE**: Off-White Textured

**WIDTH**: 42" **HEIGHT**: 23.3"

LIGHT SOURCE: Socketed

WATTAGE: 6-5w Cand. LED, 60w Equiv.

HINKLEY 33000 Pin Oak Parkway Avon Lake, OH 44012

**PHONE: (440) 653-5500** Toll Free: 1 (800) 446-5539 hinkley.com