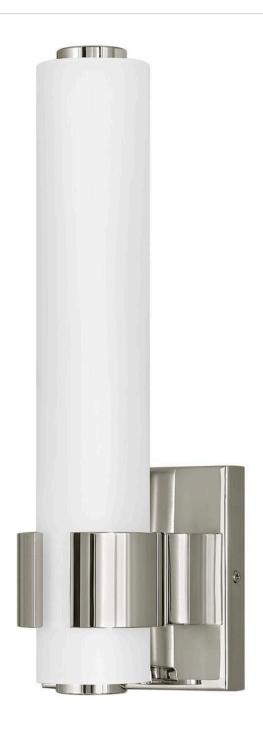

## **AIDEN**

MEDIUM LED SCONCE

## 53060PN

Bold and balanced are the defining elements of Aiden. A striking, signature cuff centers the etched white glass baton, while matching end caps complete the simple symmetry. The clean transitional silhouette can be mounted vertically or horizontally with Invisimount for a look that is as flexible as it is fashionable.

**FINISH**: Polished Nickel **GLASS**: Etched White

**WIDTH**: 4.8" **HEIGHT**: 13.5" **DEPTH**: 0

**LIGHT SOURCE**: Integrated LED **WATTAGE**: 20w LED \*Included

**HINKLEY** 33000 Pin Oak Parkway Avon Lake, OH 44012 **PHONE: (440) 653-5500** Toll Free: 1 (800) 446-5539 hinkley.com