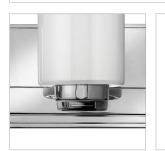

## 5053CM

MEDIUM THREE LIGHT VANITY

Miley's chic design complements a variety of décors with its sleek lines and elegant glass shape. The cast stepped back plate and cast glass holders in Chrome or Brushed Nickel finishes add to its beauty.

| DETAILS   |            |
|-----------|------------|
| FINISH:   | Chrome     |
| MATERIAL: | Metal      |
| GLASS:    | Cased Opal |
| DIMMABLE: | Yes        |

#### PRODUCT DETAILS:

- Suitable for use in damp locations as defined by NEC and CEC. Meets United States UL Underwriters Laboratories & CSA Canadian Standards Association Product Safety Standards.
- Sparkling chrome with reflective finish
- Merging the best of traditional and modern elements with a sophisticated and streamlined look