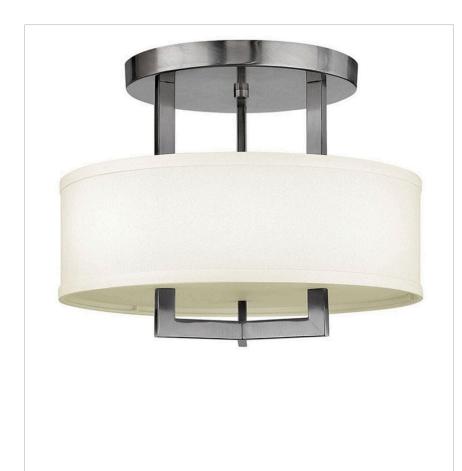

## MEDIUM SEMI-FLUSH MOUNT

Hampton is a modern transitional design, offering the ultimate in urban sophistication. The minimal, rectangular frame is softened by a contemporary offwhite linen drum shade.

| DETAILS   |                          |
|-----------|--------------------------|
| FINISH:   | Antique Nickel           |
| MATERIAL: | Metal                    |
| SHADE:    | Off-White Linen Hardback |
| DIMMABLE: | Yes                      |

| DIMENSIONS |       |
|------------|-------|
| WIDTH:     | 15"   |
| HEIGHT:    | 11.8" |
| WEIGHT:    | 6lb   |

| LIGHT SOURCE  |                   |
|---------------|-------------------|
| LIGHT SOURCE: | Integrated LED    |
| WATTAGE:      | 48w LED *Included |
| VOLTAGE:      | 120v/277v         |