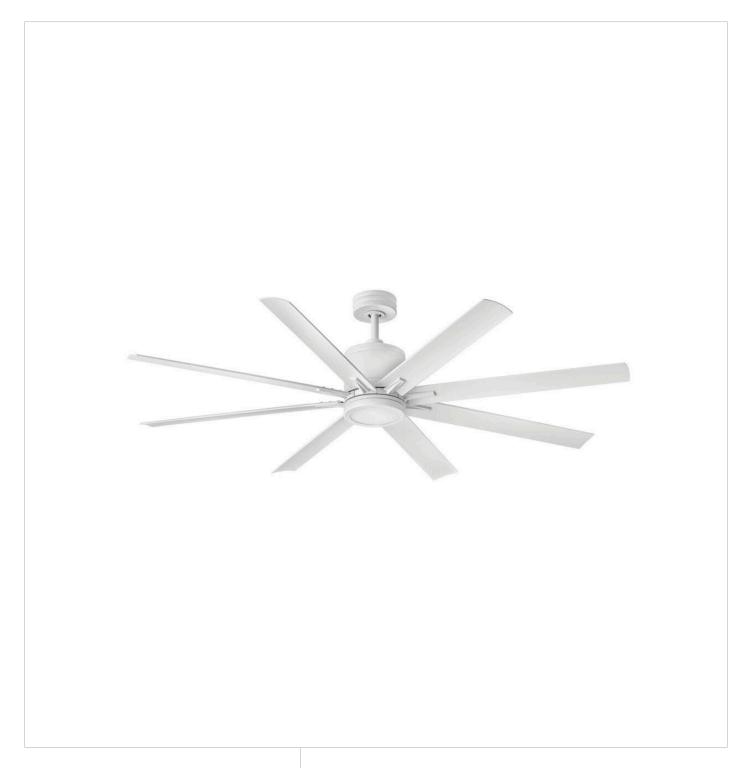

## **VANTAGE**

VANTAGE 66" LED SMART FAN

## 902466FMW-LWD

Create a major aesthetic statement with Vantage's modern industrial design featuring gently curved blades. Available in a variety of finish options, it can be applied to a range of spaces. Vantage is equipped with integrated LED lighting and DC motor technology to deliver excellent energy efficiency. Vantage is so versatile; it can be used for both indoor and outdoor spaces. Blades are included with every fan

FINISH: Matte White GLASS: Etched Opal

WIDTH: 66" HEIGHT: 16.8" DEPTH: 0

**BLADE COUNT**: 8

**HINKLEY** 33000 Pin Oak Parkway Avon Lake, OH 44012 **PHONE: (440) 653-5500** Toll Free: 1 (800) 446-5539 hinkley.com