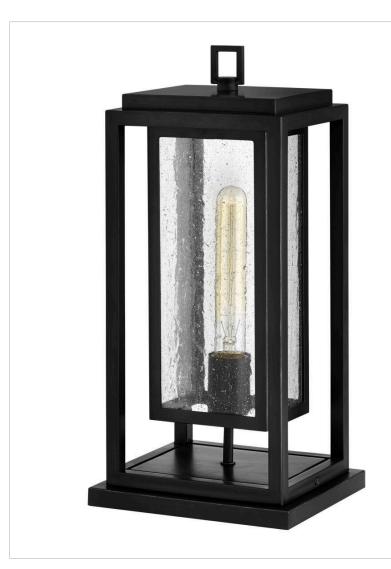

## 1007BK

MEDIUM PIER MOUNT LANTERN

Republic's striking double frame design, constructed from a composite material and treated with an antifading agent for maximum durability, is at home on the coast or a country lodge. The Oil Rubbed Bronze, Satin Nickel and Black resilience finishes feature a 5-year warranty and are resistant to rust and corrosion. Vintage filament bulbs are recommended to complete a stylish look.

| DETAILS   |                                            |
|-----------|--------------------------------------------|
| FINISH:   | Black                                      |
| MATERIAL: | Composite                                  |
| GLASS:    | Clear Seedy                                |
| DIMMABLE: | YES - WITH DIMMABLE<br>LAMP (NOT INCLUDED) |

| DIMENSIONS |       |  |
|------------|-------|--|
| WIDTH:     | 7"    |  |
| HEIGHT:    | 16.5" |  |
| DEPTH:     | 6     |  |
| WEIGHT:    | 5lb   |  |

| LIGHT SOURCE  |                                |
|---------------|--------------------------------|
| LIGHT SOURCE: | Socketed                       |
| WATTAGE:      | 1-12w Med. LED, 100w<br>Equiv. |
| VOLTAGE:      | 120v                           |