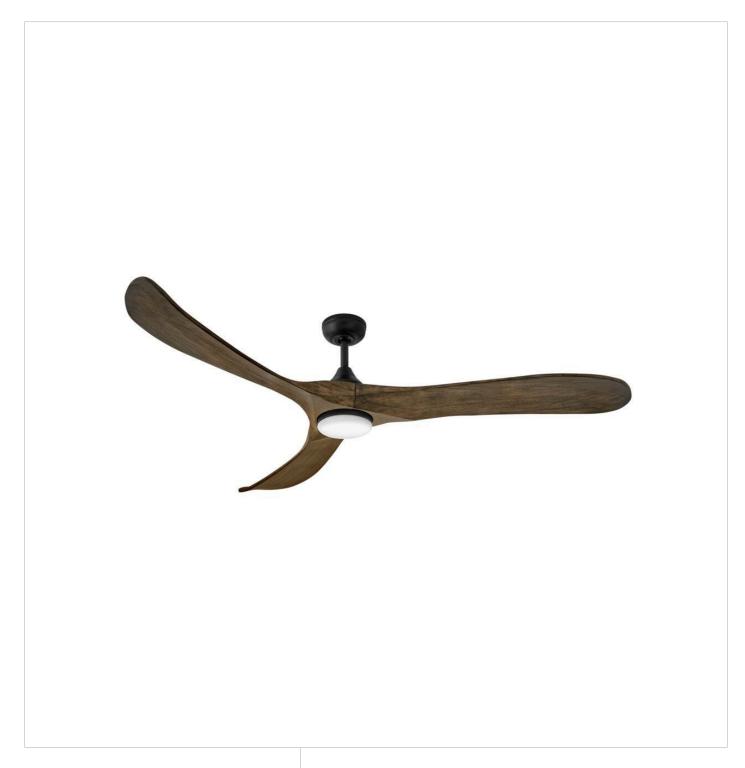

## **SWELL ILLUMINATED**

SWELL ILLUMINATED 72" LED SMART FAN

## 903872FDB-LDD

Swell is sophisticated and distinct in design without sacrificing its purpose. Available in a variety of finish colors and combinations, Swell sets the tone for all contemporary spaces. Swell is damp rated, making it perfect for both interior and outdoor settings. Operated by the HIRO control or WiFi compatible with the Hinkley app.

FINISH: Matte Black
GLASS: Etched Opal

WIDTH: 72" HEIGHT: 15" DEPTH: 0

**BLADE COUNT**: 3

**HINKLEY** 33000 Pin Oak Parkway Avon Lake, OH 44012 **PHONE: (440) 653-5500** Toll Free: 1 (800) 446-5539 hinkley.com