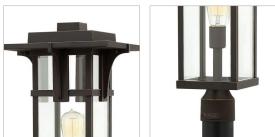

#### PRODUCT DETAILS:

- Suitable for use in wet (outdoor direct rain) locations as defined by NEC and CEC. Meets United States UL Underwriters Laboratories & CSA Canadian Standards Association Product Safety Standards
- 2-year finish warranty
- Ideal for vintage filament bulbs (not included)
- Streamlined forms, robust finishes and symmetrical details complement Craftsman facades