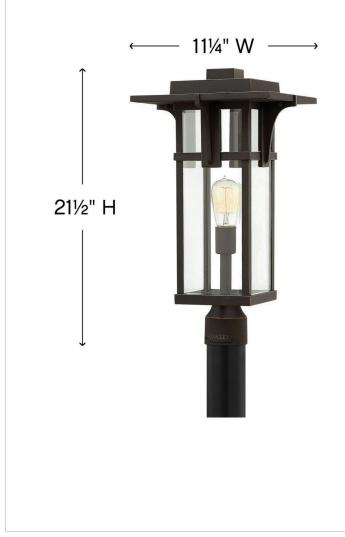

## MANHATTAN

### 2321OZ

LARGE POST TOP OR PIER MOUNT LANTERN

Manhattan is a classic update to the traditional train station lantern. The hand-painted Oil Rubbed Bronze finish complements the clean lines of its durable diecast construction.

| DETAILS   |                                           |
|-----------|-------------------------------------------|
| FINISH:   | Oil Rubbed Bronze                         |
| MATERIAL: | Aluminum                                  |
| GLASS:    | Clear Beveled                             |
| DIMMABLE: | YES, WITH DIMMABLE<br>LAMP (NOT INCLUDED) |

#### DIMENSIONS

| DINILINGIONS |       |
|--------------|-------|
| WIDTH:       | 11.3" |
| HEIGHT:      | 21.5" |
| WEIGHT:      | 9lb   |

٦

| LIGHT SOURCE  |                                |
|---------------|--------------------------------|
| LIGHT SOURCE: | Socketed                       |
| WATTAGE:      | 1-12w Med. LED, 100W<br>Equiv. |
| VOLTAGE:      | 120v                           |