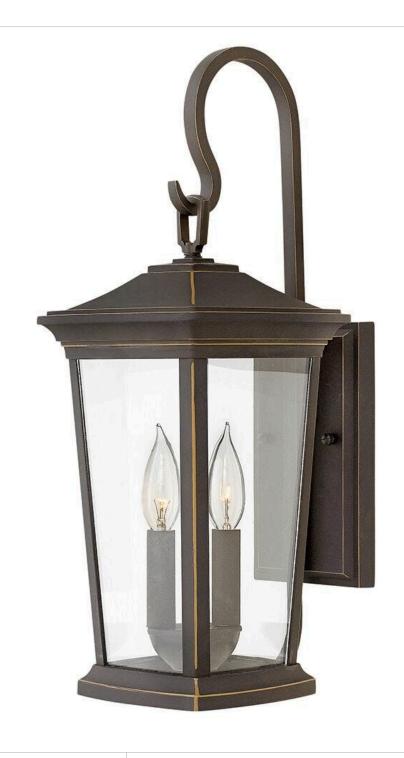

## **BROMLEY**

MEDIUM WALL MOUNT LANTERN

## 2364OZ-LL

Bromley's handsome silhouette features an updated traditional design that combines elegant and stately details. These dignified die-cast aluminum fixtures convey sophistication that complements any façade. Specialty touches such as a "Shepherd's Hook" decorative scrolled arm highlight Bromley's homage to tradition and quality.

FINISH: Oil Rubbed Bronze

GLASS: Clear WIDTH: 8" HEIGHT: 20" DEPTH: 0

**LIGHT SOURCE**: Socketed

WATTAGE: 2-4w Cand. LED \*Included

**HINKLEY** 33000 Pin Oak Parkway Avon Lake, OH 44012 **PHONE: (440) 653-5500** Toll Free: 1 (800) 446-5539 hinkley.com