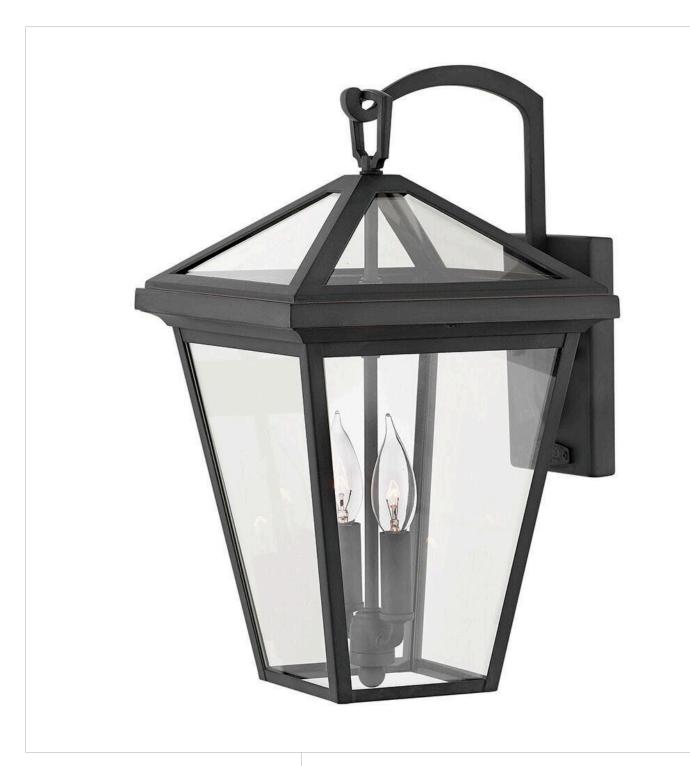

## **ALFORD PLACE**

MEDIUM WALL MOUNT LANTERN

## 2564MB

The clean and classic design of Alford Place is the epitome of timeless elegance. The precision die-cast frame and top loop paired with a sealed glass roof provide excellent illumination from all sides. Part of the Estate Series, Alford Place is designed to meet the needs of expansive properties, offering a breadth of fixtures defined by coordinating composition, enduring architecture, and time-honored craftsmanship.

FINISH: Museum Black

GLASS: Clear WIDTH: 10" HEIGHT: 17.5" DEPTH: 0

**LIGHT SOURCE**: Socketed

WATTAGE: 2-5w Cand. LED, 60w Equiv.

**HINKLEY** 33000 Pin Oak Parkway Avon Lake, OH 44012 **PHONE: (440) 653-5500** Toll Free: 1 (800) 446-5539 hinkley.com