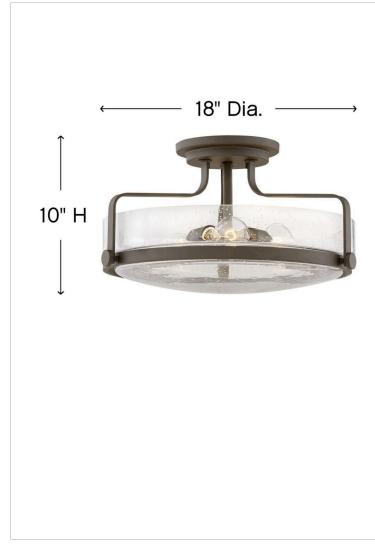

## DIMENSIONS

| WIDTH:  | 18"   |
|---------|-------|
| HEIGHT: | 10"   |
| WEIGHT: | 8.5lb |

| LIGHT SOURCE  |                                |
|---------------|--------------------------------|
| LIGHT SOURCE: | Socketed                       |
| WATTAGE:      | 3-14w Med. LED, 100w<br>Equiv. |
| VOLTAGE:      | 120v                           |

| MOUNTING |         |
|----------|---------|
| CANOPY:  | 7" Dia. |

| SHIPPING       |      |
|----------------|------|
| CARTON LENGTH: | 19.5 |
| CARTON WIDTH:  | 19.5 |
| CARTON HEIGHT: | 15   |
| CARTON WEIGHT: | 12.5 |