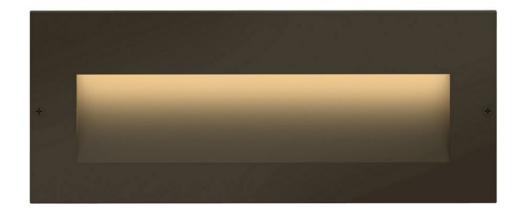

## 1565BZ

Seamlessly blending into architectural elements inside or outside the home, the Taper series beautifully illuminates stairs, walkways, or patio spaces, enhancing the outdoor lighting experience. Made of aluminum and featuring an etched lens, this rectangle recessed step and deck mount includes an integrated LED light for over 40,000 hrs of light. This low-voltage fixture is practical and safer, especially in an outdoor setting. Expand time spent in outdoor living spa...

## HINKLEY

FINISH: Bronze GLASS: Etched Lens WIDTH: 8" HEIGHT: 3.3" LIGHT SOURCE: Integrated LED WATTAGE: 2.50w LED \*Included TRANSFORMER REQUIRED: Yes

HINKLEY 33000 Pin Oak Parkway Avon Lake, OH 44012 PHONE: (440) 653-5500 Toll Free: 1 (800) 446-5539 hinkley.com